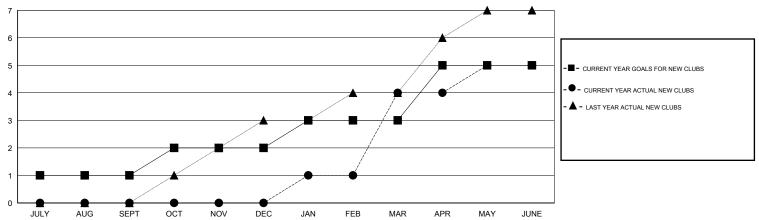

| 131                                           | -17                                           |  |
|                              | NEW CLUB | NEW CLUBS GOAL  1 0 1 0 | RESULTS FOR 2014-2015   NEW CLUB   NEW CLUBS   DROPPED   CLUBS | RESULTS FOR 2014-2015           NEW CLUB         NEW CLUBS         DROPPED CLUBS         NET GAIN/LOSS           1         0         0         0           1         0         4         -4           1         4         0         4 | NEW CLUB   NEW CLUBS   DROPPED   NET   GAIN/LOSS   QUARTER    1 | RESULTS FOR 2014-2015   RESU | RESULTS FOR 2014-2015   RESULTS FOR 2014-2015 | RESULTS FOR 2014-2015   RESULTS FOR 2014-2015 |  |

## GOALS AND ACTUAL NEW CLUBS CUMULATIVE



## GOALS AND ACTUAL MEMBERS CUMULATIVE



| DROPPED CLUBS: 5  DROPPED MEMBERS |            | 42 CLUBS OF 66 ADDED 1 OR MORE<br>NEW MEMBERS | GENDER DISTRIBUTION           MALE         804 (42.90%)           FEMALE         1,070 (57.10%) |  |            |
|-----------------------------------|------------|-----------------------------------------------|-------------------------------------------------------------------------------------------------|--|------------|
| DECEASED  CLUB CANCELLED          | 1<br>122   | CLICK HERE FOR HEALTH ASSESSMENT DATA         | FAMILY UNIT MEMBERS                                                                             |  | 319        |
| OTHER TOTAL                       | 315<br>438 |                                               | HEAD OF HOUSEHOLD