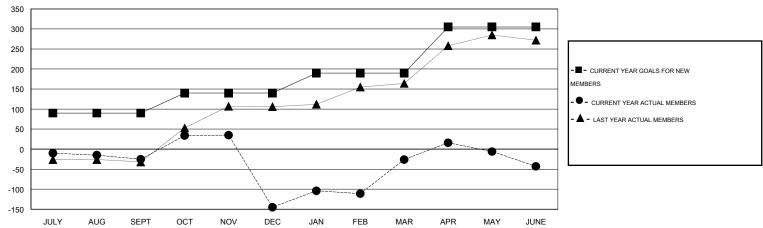

## GOALS AND ACTUAL MEMBERS CUMULATIVE

| DROPPED CLUBS: 5  DROPPED MEMBERS |            | 42 CLUBS OF 66 ADDED 1 OR MORE<br>NEW MEMBERS | GENDER DISTRIBUTION           MALE         804 (42.90%)           FEMALE         1,070 (57.10%) |  |            |
|-----------------------------------|------------|-----------------------------------------------|-------------------------------------------------------------------------------------------------|--|------------|
| DECEASED  CLUB CANCELLED          | 1<br>122   | CLICK HERE FOR HEALTH ASSESSMENT DATA         | FAMILY UNIT MEMBERS                                                                             |  | 319        |
| OTHER TOTAL                       | 315<br>438 |                                               | HEAD OF HOUSEHOLD  NON-HEAD OF HOUSEHOLD                                                        |  | 148<br>171 |